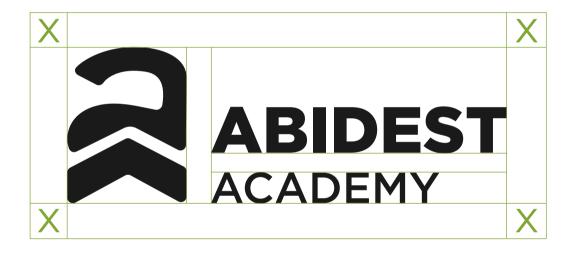

#### **Exclusive Zone**

An exclusion zone has been designed to create a clear space around the logo. To ensure clarity, it is important that other elements do not enter the Exclusion zone. 'x' mark ensures sufficient breathing room to maintain its visual integrity. 'x' is 1/4 of the logo length.